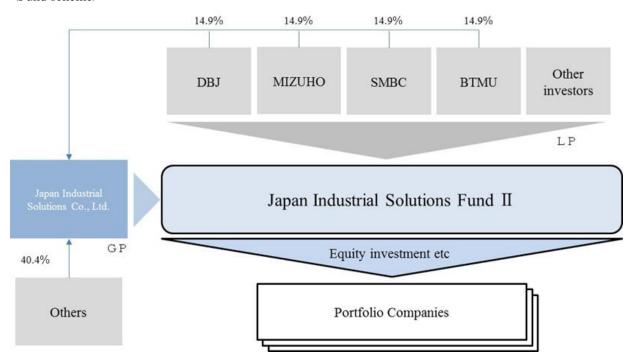

# <Overview of the JIS>

| Company Name        | Japan Industrial Solutions Co., Ltd.   |        |
|---------------------|----------------------------------------|--------|
| Office Address      | 2-2-2 Marunouchi, Chiyoda-ku, Tokyo    |        |
| Paid-in Capital     | 100 million yen                        |        |
| Representative      | Shinichi Saito (Co-CEO)                |        |
|                     | Yuichi Hiromoto (Co-CEO)               |        |
| Established         | September 29, 2010                     |        |
| Business activities | Investment and others                  |        |
| Major Shareholders  | Development Bank of Japan, Inc.        | 14.9 % |
|                     | Mizuho Bank, Ltd.                      | 14.9 % |
|                     | Sumitomo Mitsui Banking Corporation    | 14.9 % |
|                     | The Bank of Tokyo-Mitsubishi UFJ, Ltd. | 14.9 % |
|                     | Others                                 | 40.4 % |

# <Overview of the JIS2 Fund>

| Name                        | Japan Industrial Solutions Fund II                               |
|-----------------------------|------------------------------------------------------------------|
| Partnership Formation       | October 27, 2016                                                 |
| Date                        |                                                                  |
| Total Fund Amount           | Originally 50 billion yen, a maximum of 200 billion yen (Target) |
| Unlimited Liability Partner | Japan Industrial Solutions Co., Ltd.                             |
| Limited Liability Partners  | Development Bank of Japan, Inc.                                  |
|                             | Mizuho Bank, Ltd.                                                |
|                             | Sumitomo Mitsui Banking Corporation                              |
|                             | The Bank of Tokyo-Mitsubishi UFJ, Ltd.                           |

#### <Fund scheme>